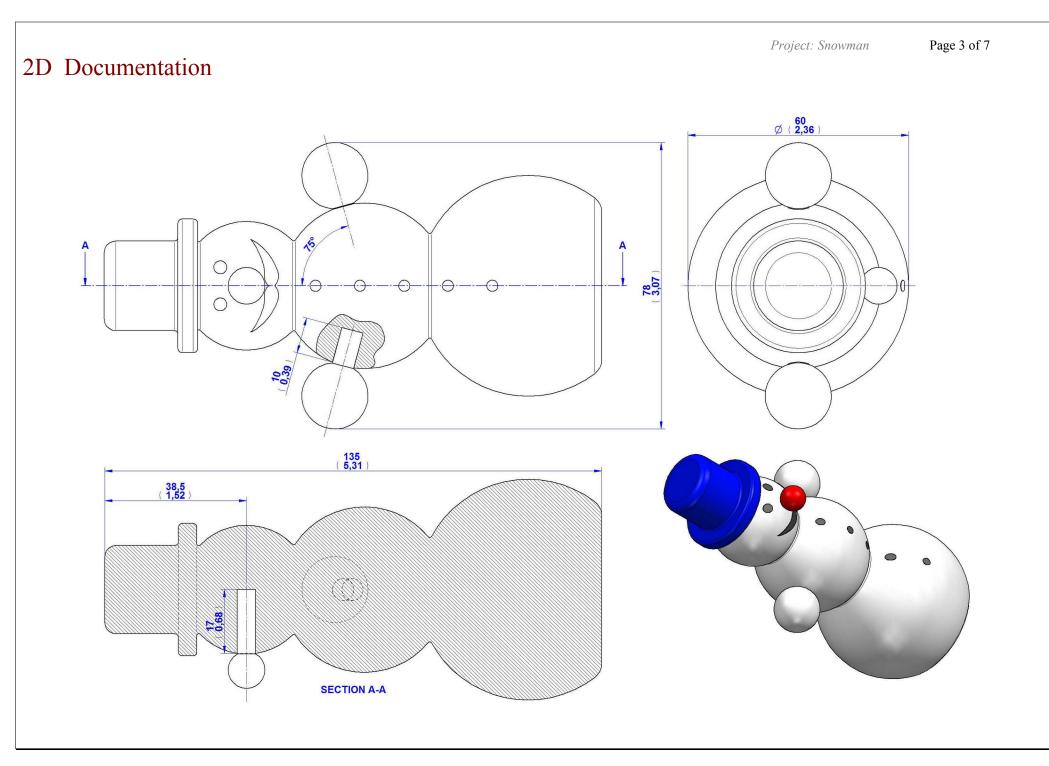

If you choose to protect the surface of your project with wood paint or lacquer, be careful to use only substances that are safe and harmless for your child. Carefully make the parts of the toy by the measurements given on particular pictures. After making all the parts of the toy, you should join them with glue. Be careful with dosage of glue, because it could come out from the holes and smear the surface of an object.