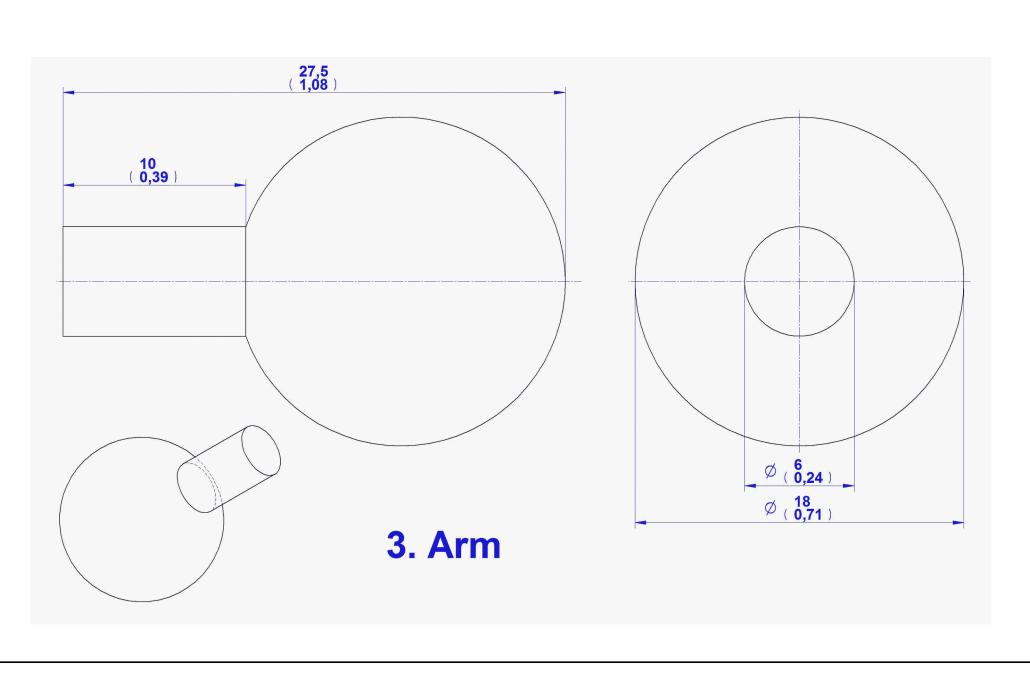

If you choose to protect the surface of your project with wood paint or lacquer, be careful to use only substances that are safe and harmless for your child. Carefully make the parts of the toy by the measurements given on particular pictures. After making all the parts of the toy, you should join them with glue. Be careful with dosage of glue, because it could come out from the holes and smear the surface of an object.