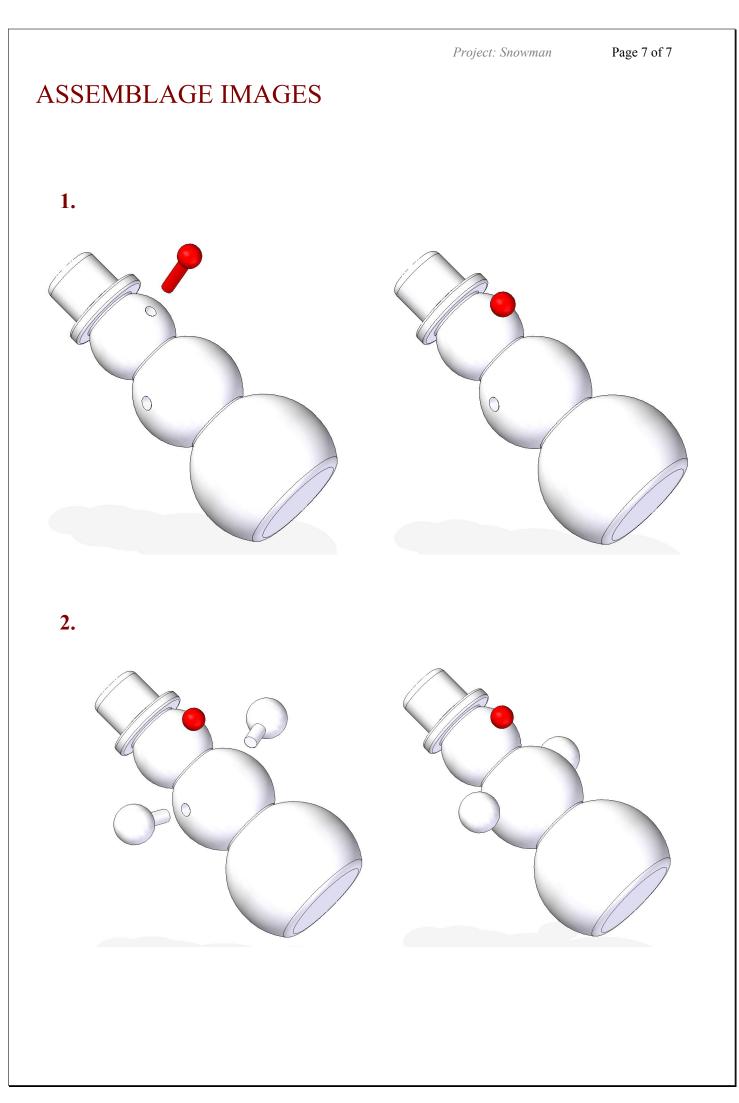

If you choose to protect the surface of your project with wood paint or lacquer, be careful to use only substances that are safe and harmless for your child. Carefully make the parts of the toy by the measurements given on particular pictures. After making all the parts of the toy, you should join them with glue. Be careful with dosage of glue, because it could come out from the holes and smear the surface of an object.