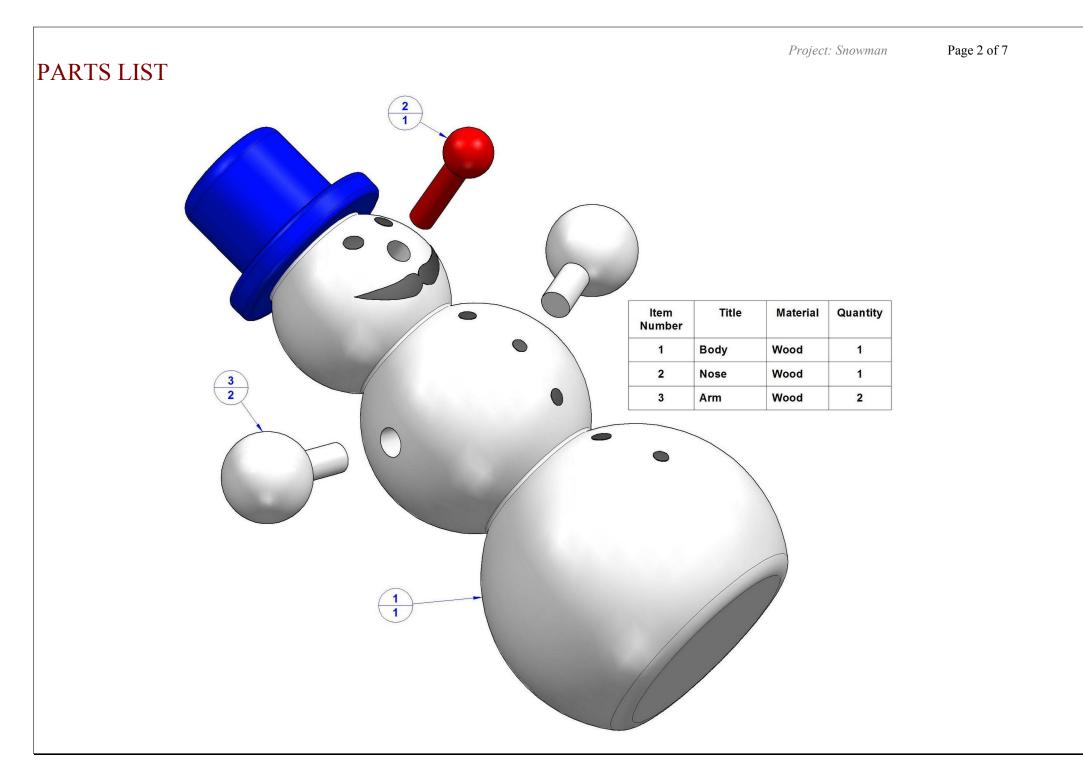

If you choose to protect the surface of your project with wood paint or lacquer, be careful to use only substances that are safe and harmless for your child. Carefully make the parts of the toy by the measurements given on particular pictures. After making all the parts of the toy, you should join them with glue. Be careful with dosage of glue, because it could come out from the holes and smear the surface of an object.