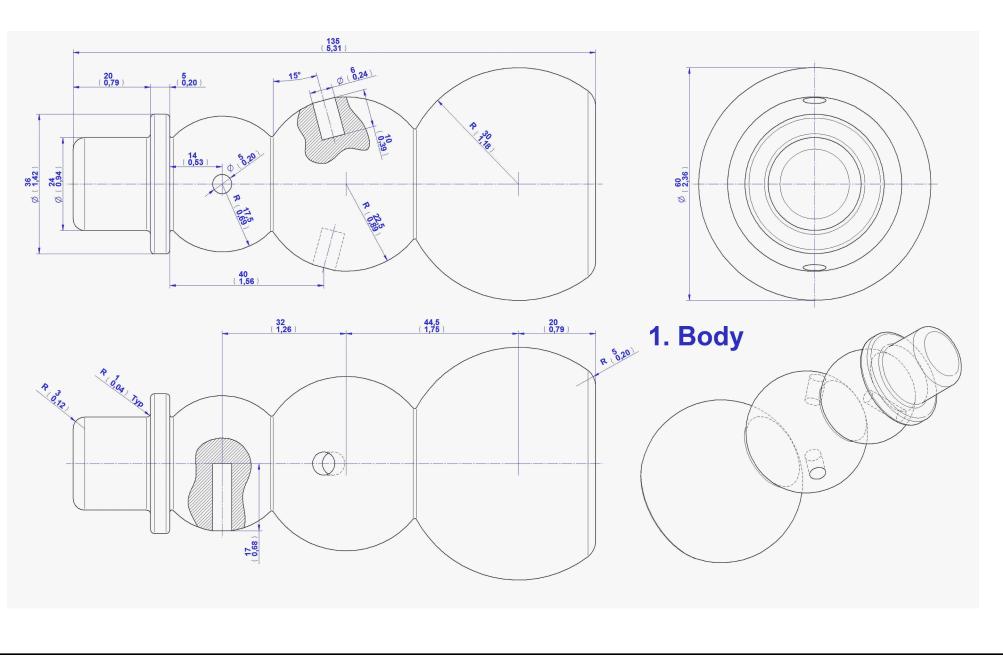

If you choose to protect the surface of your project with wood paint or lacquer, be careful to use only substances that are safe and harmless for your child. Carefully make the parts of the toy by the measurements given on particular pictures. After making all the parts of the toy, you should join them with glue. Be careful with dosage of glue, because it could come out from the holes and smear the surface of an object.