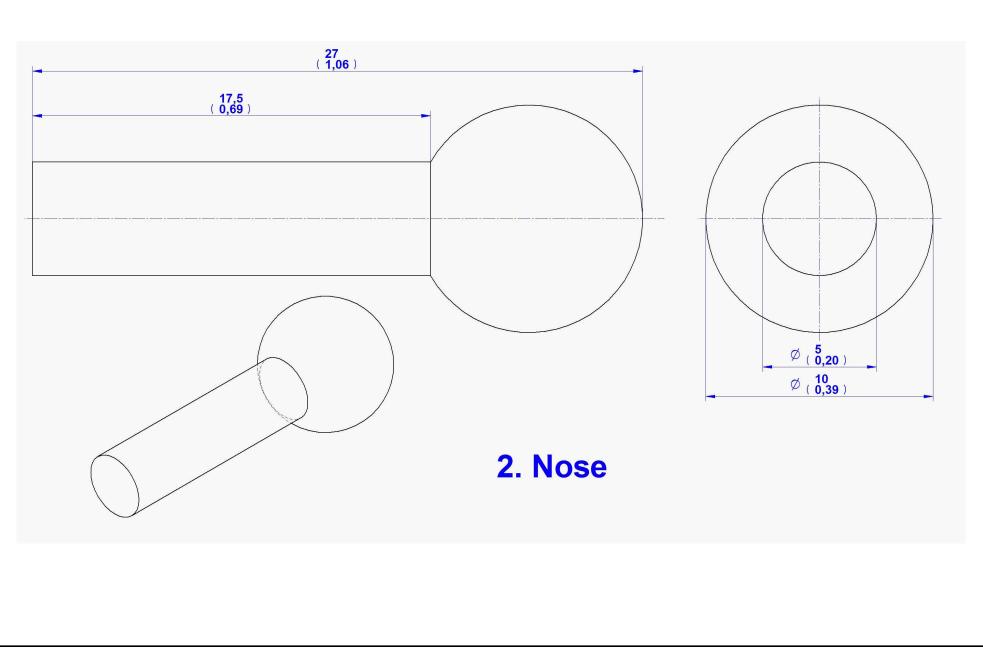

If you choose to protect the surface of your project with wood paint or lacquer, be careful to use only substances that are safe and harmless for your child. Carefully make the parts of the toy by the measurements given on particular pictures. After making all the parts of the toy, you should join them with glue. Be careful with dosage of glue, because it could come out from the holes and smear the surface of an object.