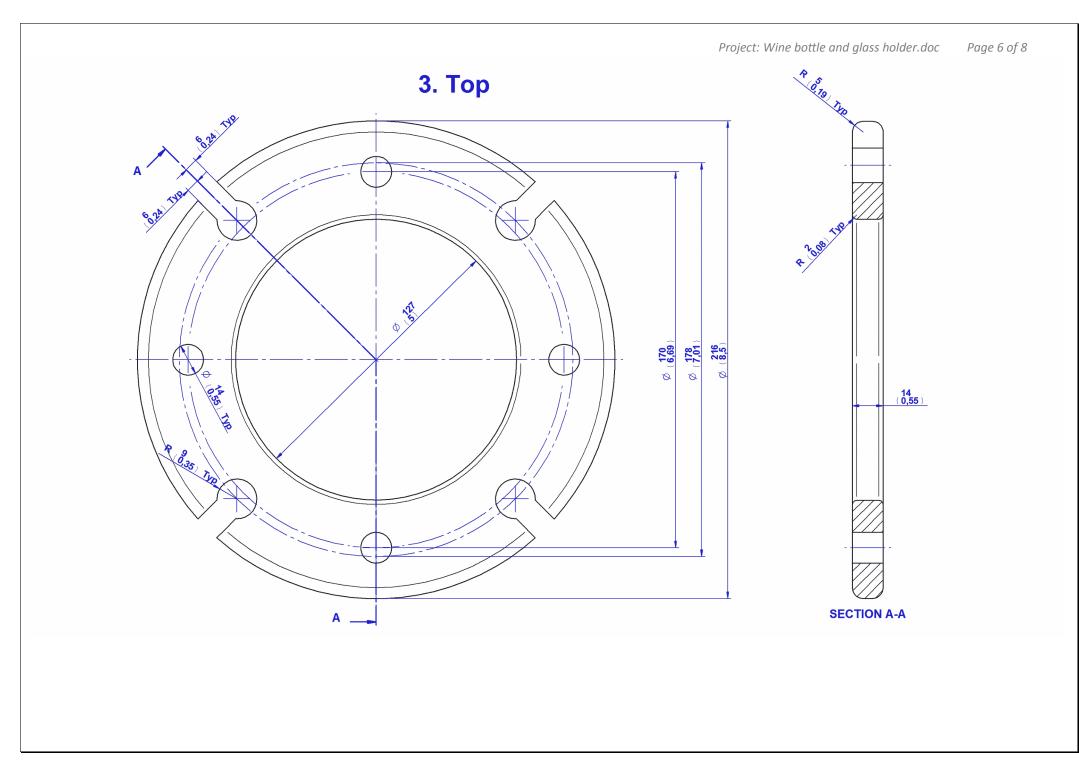

The holder consists of four different parts. The base or bottom part allows it to stand upright. The top part is attached to the bottom by means of post parts (spindles). On the top there are decorative parts that we named buttons. All parts are glued together. The parts are not difficult to make if you are into woodworking. The most complex is the crafting of posts because you will need a lathe. In case you do not dispose of one, try to find an old chair or a piece of furniture with parts similar to the posts/spindles needed. In the 1970s and 1980s there were variations of Windsor chairs, most probably with spindles suitable for this project.