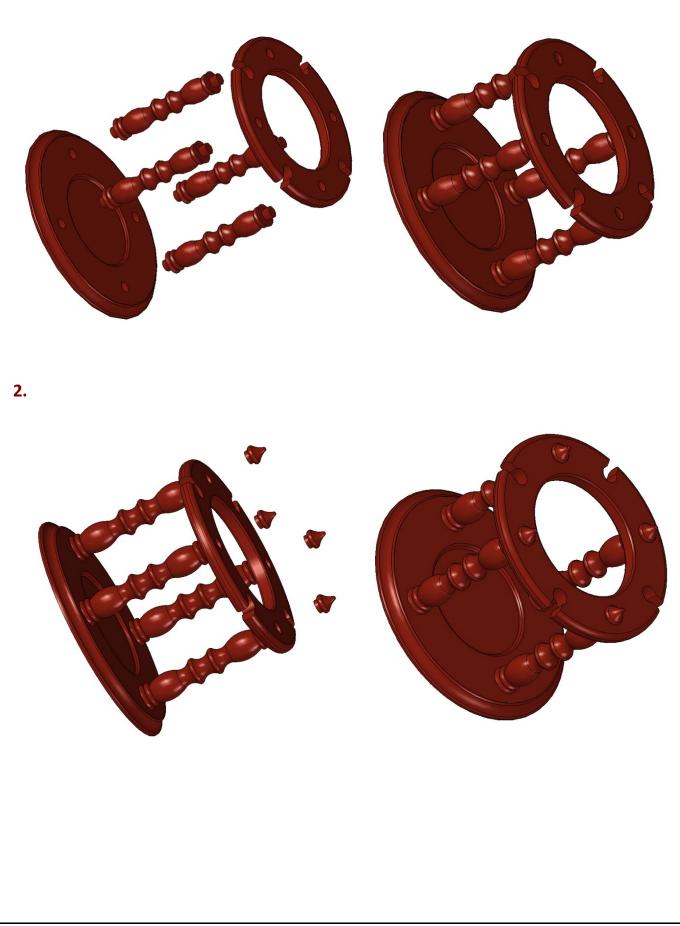

The holder consists of four different parts. The base or bottom part allows it to stand upright. The top part is attached to the bottom by means of post parts (spindles). On the top there are decorative parts that we named buttons. All parts are glued together. The parts are not difficult to make if you are into woodworking. The most complex is the crafting of posts because you will need a lathe. In case you do not dispose of one, try to find an old chair or a piece of furniture with parts similar to the posts/spindles needed. In the 1970s and 1980s there were variations of Windsor chairs, most probably with spindles suitable for this project.

## Assemblage images