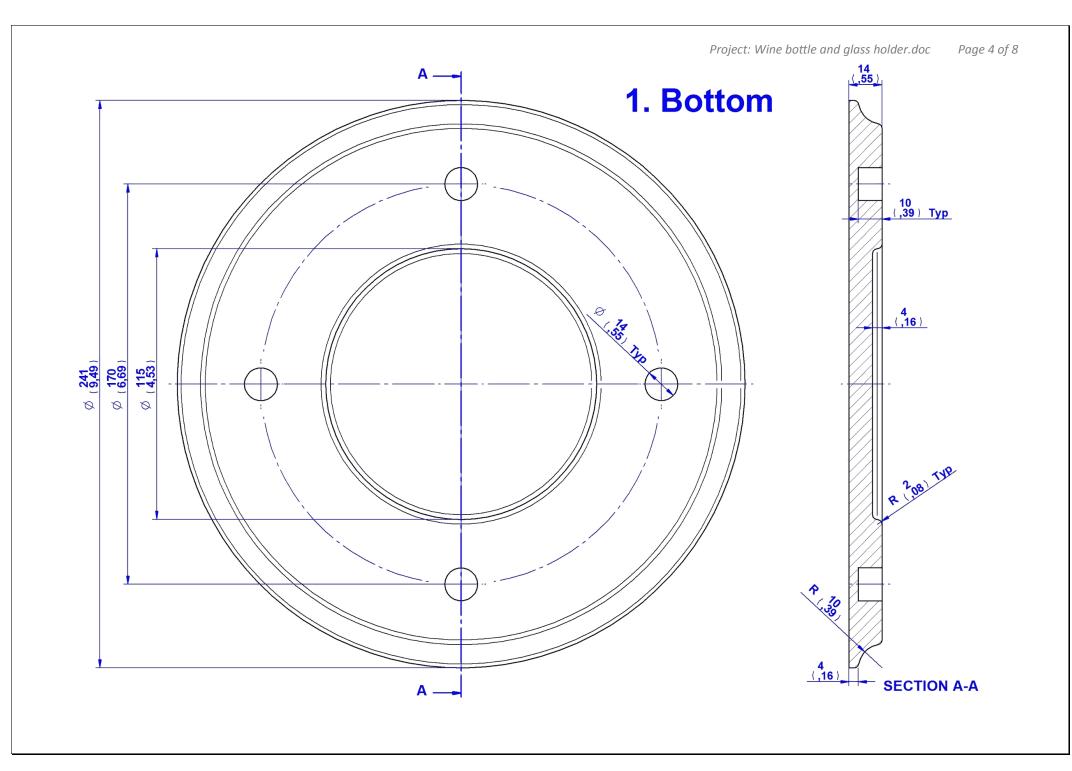

Dimensions of the completed holder according to our plan are as follows: D 241 mm (9.49in) and H 185mm (7.28in).

The very title suggests that the holder is intended for wine, but it can equally serve for brandy, liqueur or any other similar drink. The only condition is that it is drunk from glasses with a foot and stem (goblet) so they can be hung upside down in the holder.