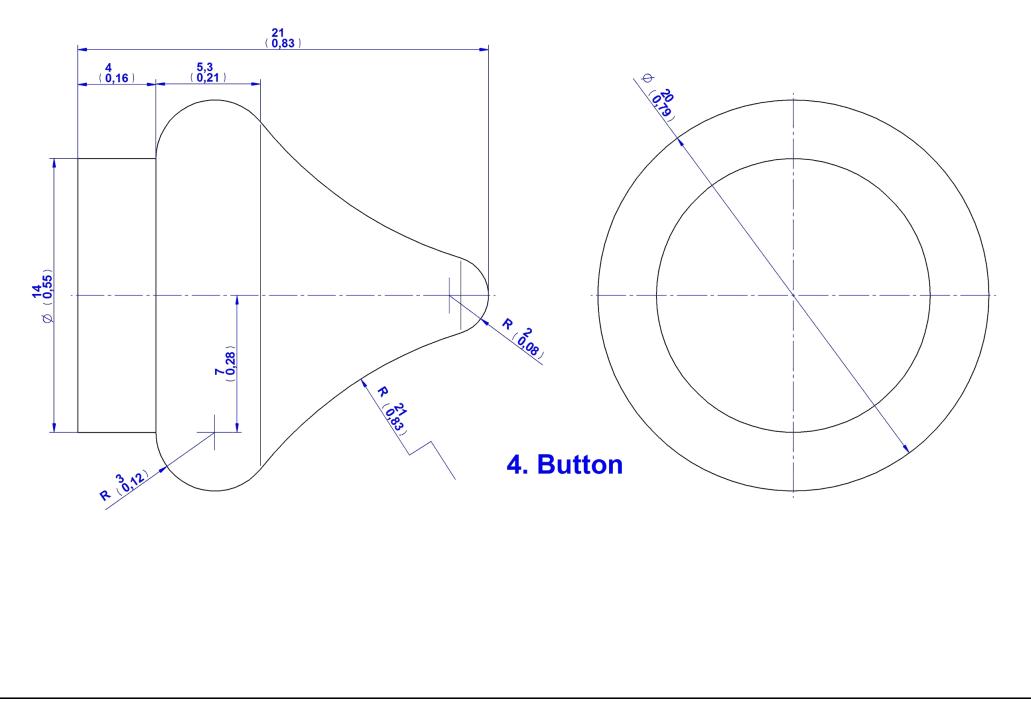

The holder consists of four different parts. The base or bottom part allows it to stand upright. The top part is attached to the bottom by means of post parts (spindles). On the top there are decorative parts that we named buttons. All parts are glued together. The parts are not difficult to make if you are into woodworking. The most complex is the crafting of posts because you will need a lathe. In case you do not dispose of one, try to find an old chair or a piece of furniture with parts similar to the posts/spindles needed. In the 1970s and 1980s there were variations of Windsor chairs, most probably with spindles suitable for this project.