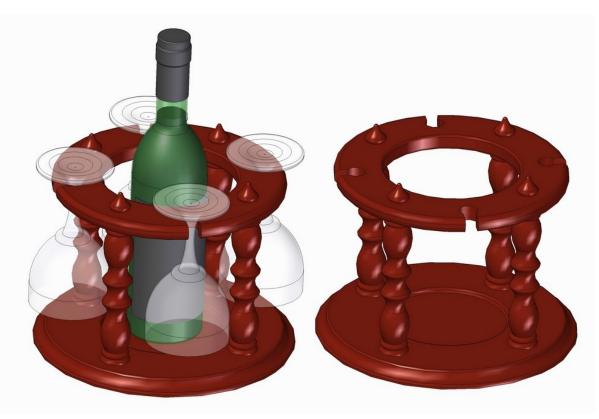

## Wine bottle and glass holder

Wine has been part of many cultures since around 6000 BC and back then it played important role in religion rituals. Since then it became one of the most popular drinks in the world, and if you are one of the people that enjoy good glass of wine, you will probably enjoy while making this exquisite and stylish wine bottle and four wine glass holder. It will offer a perfect display for that special bottle of wine ready to offer to your friends or family. It can be placed in your kitchen, dining table, or in a living room as a piece of beautiful woodturning decoration, or it can be a perfect birthday gift for that special person sharing the same passion in good wine.

The holder consists of four different parts. The base or bottom part allows it to stand upright. The top part is attached to the bottom by means of post parts (spindles). On the top there are decorative parts that we named buttons. All parts are glued together. The parts are not difficult to make if you are into woodworking. The most complex is the crafting of posts because you will need a lathe. In case you do not dispose of one, try to find an old chair or a piece of furniture with parts similar to the posts/spindles needed. In the 1970s and 1980s there were variations of Windsor chairs, most probably with spindles suitable for this project.

Dimensions of the completed holder according to our plan are as follows: D 241 mm (9.49in) and H 185mm (7.28in).

The very title suggests that the holder is intended for wine, but it can equally serve for brandy, liqueur or any other similar drink. The only condition is that it is drunk from glasses with a foot and stem (goblet) so they can be hung upside down in the holder.