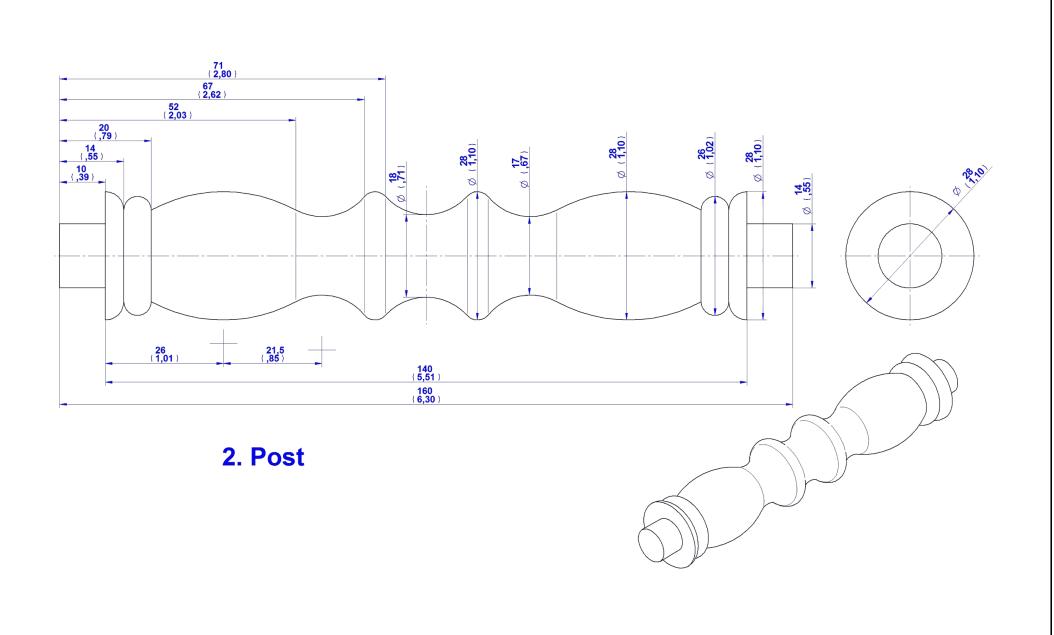

The holder consists of four different parts. The base or bottom part allows it to stand upright. The top part is attached to the bottom by means of post parts (spindles). On the top there are decorative parts that we named buttons. All parts are glued together. The parts are not difficult to make if you are into woodworking. The most complex is the crafting of posts because you will need a lathe. In case you do not dispose of one, try to find an old chair or a piece of furniture with parts similar to the posts/spindles needed. In the 1970s and 1980s there were variations of Windsor chairs, most probably with spindles suitable for this project.