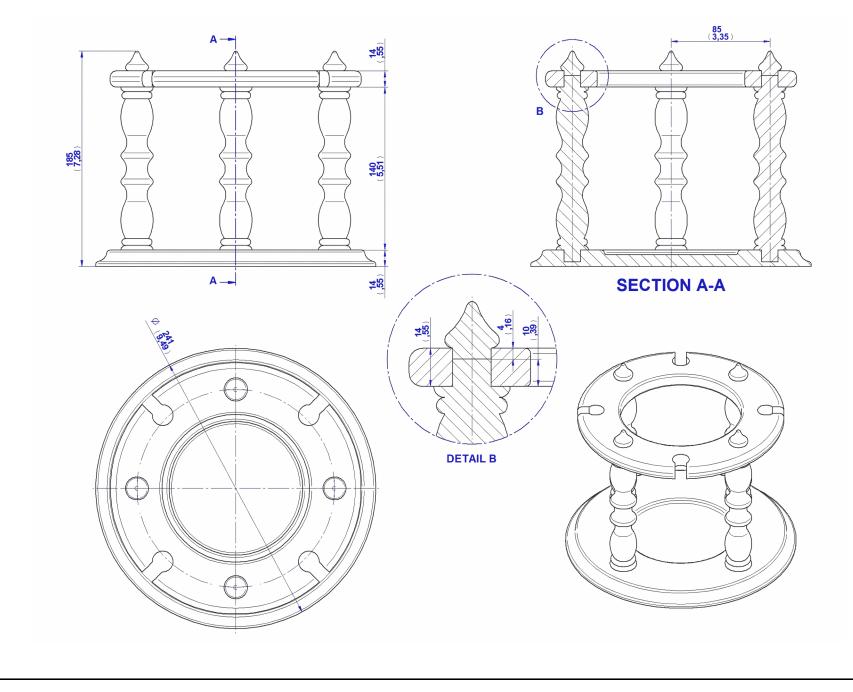

Dimensions of the completed holder according to our plan are as follows: D 241 mm (9.49in) and H 185mm (7.28in).

The very title suggests that the holder is intended for wine, but it can equally serve for brandy, liqueur or any other similar drink. The only condition is that it is drunk from glasses with a foot and stem (goblet) so they can be hung upside down in the holder.