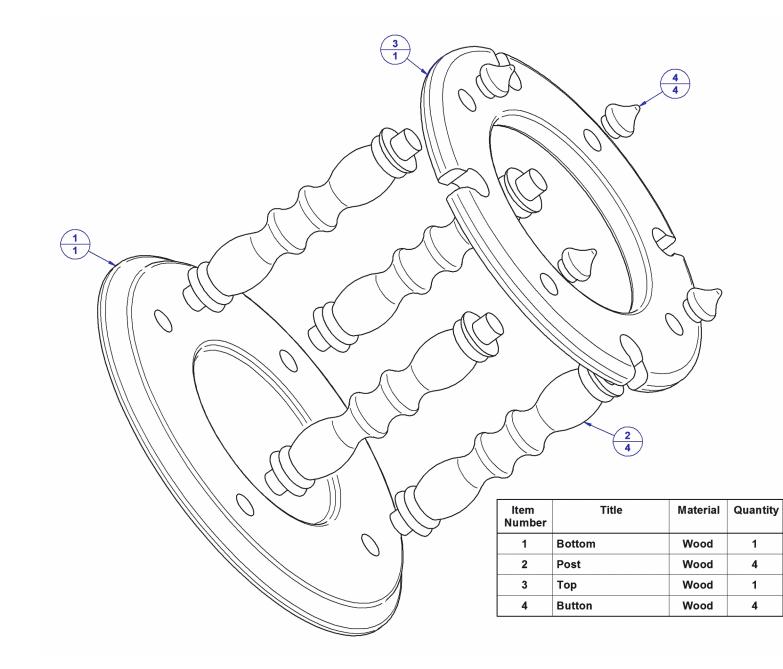

The holder consists of four different parts. The base or bottom part allows it to stand upright. The top part is attached to the bottom by means of post parts (spindles). On the top there are decorative parts that we named buttons. All parts are glued together. The parts are not difficult to make if you are into woodworking. The most complex is the crafting of posts because you will need a lathe. In case you do not dispose of one, try to find an old chair or a piece of furniture with parts similar to the posts/spindles needed. In the 1970s and 1980s there were variations of Windsor chairs, most probably with spindles suitable for this project.